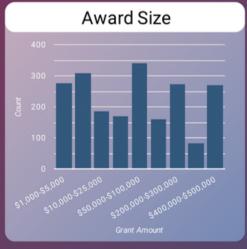

# G ACTIVE GRANTS DASHBOARD

**Total Grants** 

**Open Grants** 

Open Funds

**Unique Funders** 

25,613

5,249

\$240.7B

Live data available at grantexec.com/data.