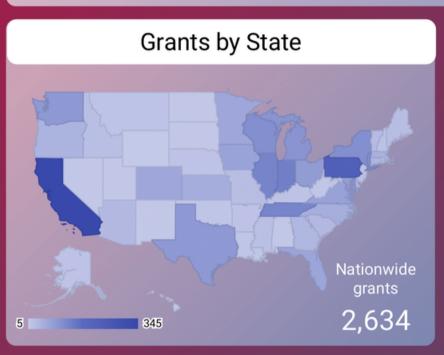

# G ACTIVE GRANTS DASHBOARD

**Total Grants** 

**Open Grants** 

Open Funds

**Unique Funders** 

25,613

5,249

\$240.7B

10,390

| By Issue Area                 |          |       |
|-------------------------------|----------|-------|
| Science and Technology R      | \$100.3B | 1,249 |
| Health                        | \$25.81B | 1,830 |
| Transportation                | \$22.32B | 217   |
| Energy                        | \$16.62B | 269   |
| Diversity, Equity, and Inclus | \$15.14B | 365   |
| Environment                   | \$11.72B | 810   |
| Community Development         | \$8.49B  | 1,010 |

Live data available at grantexec.com/data.