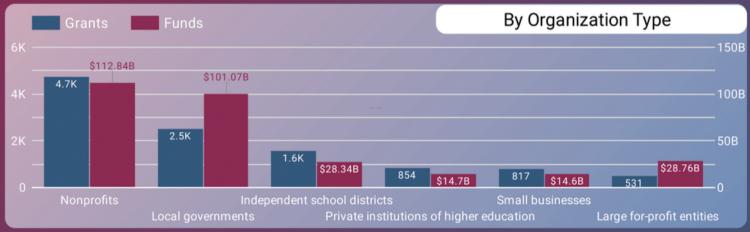

# G ACTIVE GRANTS DASHBOARD

**Total Grants** 

**Open Grants** 

Open Funds

**Unique Funders** 

25,613

5,249

\$240.7B

10,390

| By Issue Area                 |          |       |
|-------------------------------|----------|-------|
| Science and Technology R      | \$100.3B | 1,249 |
| Health                        | \$25.81B | 1,830 |
| Transportation                | \$22.32B | 217   |
| Energy                        | \$16.62B | 269   |
| Diversity, Equity, and Inclus | \$15.14B | 365   |
| Environment                   | \$11.72B | 810   |
| Community Development         | \$8.49B  | 1,010 |

Live data available at grantexec.com/data.