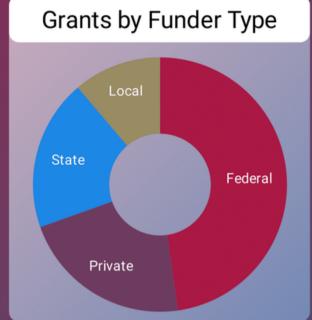

# OUR PROCESS

We find the best grant opportunities for you. No search required.

FEDERAL - STATE - LOCAL - PRIVATE FUNDERS

842,950

**Grants Posted in 2023 (estimate)** 

Hundreds of grants open and close in our database every day, amounting to \$200B+ up for grabs at any given time.

# G ACTIVE GRANTS DASHBOARD

**Total Grants** 

**Open Grants** 

Open Funds

**Unique Funders** 

25,613

5,249

\$240.7B

10,390

| By Issue Area                 |          |       |
|-------------------------------|----------|-------|
| Science and Technology R      | \$100.3B | 1,249 |
| Health                        | \$25.81B | 1,830 |
| Transportation                | \$22.32B | 217   |
| Energy                        | \$16.62B | 269   |
| Diversity, Equity, and Inclus | \$15.14B | 365   |
| Environment                   | \$11.72B | 810   |
| Community Development         | \$8.49B  | 1,010 |